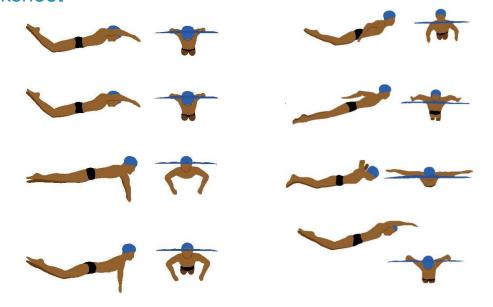

## Butterfly

## Worksheet

| Question                                     | Answer |  |
|----------------------------------------------|--------|--|
| How many kicks are there to every arm cycle? |        |  |
| 2. A breath is taken when the XXX            |        |  |
| 3. Both arms pull XXX                        |        |  |
| 4. The hands push the water XXX              |        |  |
| 5. The toes are always XXX                   |        |  |
| 6. The feet are always XXX                   |        |  |
| 7. The eyes look XXX                         |        |  |
| 8. The kick starts at the XXX                |        |  |
| 9. The hands enter XXX                       |        |  |
| 10. When kicking down, the legs XXX          |        |  |

## Answers to choose from:

| bend and then straighten | at the same time | together | hips                 | backwards |
|--------------------------|------------------|----------|----------------------|-----------|
| two                      | mouth is clear   | forward  | in front of the head | pointed   |