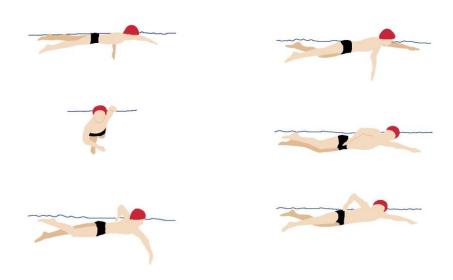

## Front crawl

## Worksheet

| Question                                             | Answer |
|------------------------------------------------------|--------|
| What force pulls the body downwards?                 |        |
| 2. If the head is too high, the legs XXX             |        |
| 3. The hands push the water XXX                      |        |
| 4. The legs kick XXX                                 |        |
| 5. The legs are more streamlined if the toes are XXX |        |
| 6. When the arm is pulling, the other arm is XXX     |        |
| 7. What forces the body upwards?                     |        |
| 8. The body is streamlined if the face is XXX        |        |

## Answers to choose from:

| gravity | pointed      | water pressure   | backwards   |
|---------|--------------|------------------|-------------|
| sink    | in the water | out of the water | up and down |