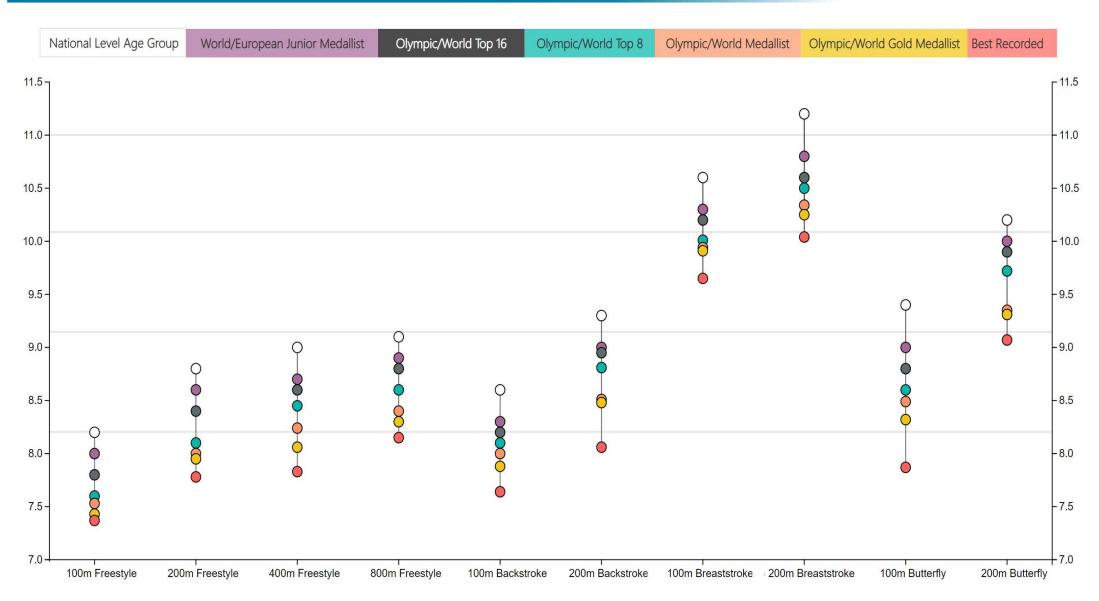

## WOMEN'S AVERAGE TURN TIME RANGES (WALL TO 15M)

DATA RANGE 2015 - 2019

| Event              | Best<br>Recorded | Olympic/World<br>1st | Olympic/World<br>Top 3 | Olympic/World<br>Top 8 | Olympic/World<br>Top 16 | World/Euro<br>Junior Medallist | National Level<br>Age Group Final |
|--------------------|------------------|----------------------|------------------------|------------------------|-------------------------|--------------------------------|-----------------------------------|
| 100 m Freestyle    | 7.37             | 7.43                 | 7.53                   | 7.60                   | 7.80                    | 8.00                           | 8.20                              |
| 200 m Freestyle    | 7.78             | 7.95                 | 8.00                   | 8.10                   | 8.40                    | 8.60                           | 8.80                              |
| 400 m Freestyle    | 7.83             | 8.06                 | 8.24                   | 8.45                   | 8.60                    | 8.70                           | 9.00                              |
| 800 m Freestyle    | 8.15             | 8.30                 | 8.40                   | 8.60                   | 8.80                    | 8.90                           | 9.10                              |
| 100 m Backstroke   | 7.64             | 7.88                 | 8.00                   | 8.10                   | 8.20                    | 8.30                           | 8.60                              |
| 200 m Backstroke   | 8.06             | 8.48                 | 8.51                   | 8.81                   | 8.95                    | 9.00                           | 9.30                              |
| 100 m Breaststroke | 9.65             | 9.91                 | 9.94                   | 10.01                  | 10.20                   | 10.30                          | 10.60                             |
| 200 m Breaststroke | 10.04            | 10.25                | 10.34                  | 10.50                  | 10.60                   | 10.80                          | 11.20                             |
| 100 m Butterfly    | 7.87             | 8.32                 | 8.49                   | 8.60                   | 8.80                    | 9.00                           | 9.40                              |
| 200 m Butterfly    | 9.07             | 9.31                 | 9.35                   | 9.72                   | 9.90                    | 10.00                          | 10.20                             |

## **WOMEN'S AVERAGE TURN TIME RANGES (WALL TO 15M)**

**DATA RANGE 2015 - 2019** 